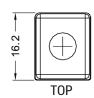

gy (Absorbed acid)
- VRLA battery type
- Activated and pre-charged batteries
- Homologated by OEM

#### **FEATURES**

- AGM construction (Absorbed Glass Material)
- VRLA battery (Valve Regulated Lead Acid)
- Factory activated
- · Environmentally friendly, spillproof design
- Multi-positional fitment
- · Absolutely Maintenance free
- Sealed, no gas emission through venting hole (under normal operation)
- · Ready & Easy to use
- · No acid handling Very safe
- · Increased power & Extended life
- Extreme vibration resistance

#### DIMENSIONS

Length (A): Width (B): Container height: Total height (C):

87±2mm (3.42 in) 145±2mm (5.71 in) 145±2mm (5.71 in)

150±2mm (5.90 in)



#### UPGRADE FOR

#### WEIGHT

Battery (with acid):

Approx 4.36kg (8.82 lbs)

#### MOUNTING ANGLE



#### TERMINALS