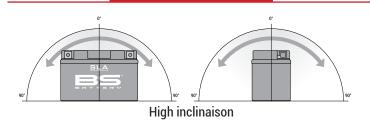

ding to AGM technology (Absorbed acid)
- VRLA battery type
- Activated and pre-charged batteries
- Homologated by OEM

#### **FEATURES**

- AGM construction (Absorbed Glass Material)
- VRLA battery (Valve Regulated Lead Acid)
- Factory activated
- · Environmentally friendly, spillproof design
- Multi-positional fitment
- · Absolutely Maintenance free
- Sealed, no gas emission through venting hole (under normal operation)
- · Ready & Easy to use
- · No acid handling Very safe
- · Increased power & Extended life
- Extreme vibration resistance

#### DIMENSIONS

Length (A): Width (B): Container height: Total height (C):

87±2mm (3.42 in) 145±2mm (5.71 in) 145±2mm (5.71 in)

150±2mm (5.90 in)



#### UPGRADE FOR

#### WEIGHT

Battery (with acid):

Approx 4.36kg (8.82 lbs)

#### MOUNTING ANGLE



#### TERMINALS