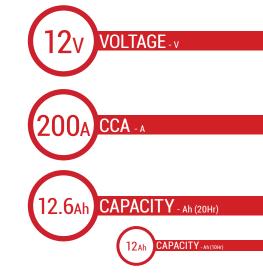

## BATTERY DATA SHEET









### **SLA | READY TO START**

# REF BTX14





#### **TECHNOLOGY**

- Designed according to AGM technology (Absorbed acid)
- VRLA battery type
- Activated and pre-charged batteries
- Homologated by OEM

#### **FEATURES**

- AGM construction (Absorbed Glass Material)
- VRLA battery (Valve Regulated Lead Acid)
- Factory activated
- · Environmentally friendly, spillproof design
- Multi-positional fitment
- · Absolutely Maintenance free
- Sealed, no gas emission through venting hole (under normal operation)
- · Ready & Easy to use
- · No acid handling Very safe
- · Increased power & Extended life
- Extreme vibration resistance

#### DIMENSIONS

Length (A): Width (B): Container height: Total height (C):

87±2mm (3.42 in) 145±2mm (5.71 in) 145±2mm (5.71 in)

150±2mm (5.90 in)



#### UPGRADE FOR

#### WEIGHT

Battery (with acid):

Approx 4