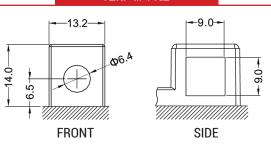

logy (Absorbed acid)
- VRLA battery type
- Activated and pre-charged batteries
- Homologated by OEM

#### **FEATURES**

- AGM construction (Absorbed Glass Material)
- VRLA battery (Valve Regulated Lead Acid)
- Factory activated
- · Environmentally friendly, spillproof design
- Multi-positional fitment
- · Absolutely Maintenance free
- Sealed, no gas emission through venting hole (under normal operation)
- · Ready & Easy to use
- · No acid handling Very safe
- · Increased power & Extended life
- Extreme vibration resistance

#### DIMENSIONS

Length (A): Width (B): Container height: Total height (C):

87±2mm (3.42 in) 145±2mm (5.71 in) 145±2mm (5.71 in)

150±2mm (5.90 in)



#### UPGRADE FOR

#### WEIGHT

Battery (with acid):

Approx 4.36kg (8.82 lbs)

#### MOUNTING ANGLE



#### TERMINALS