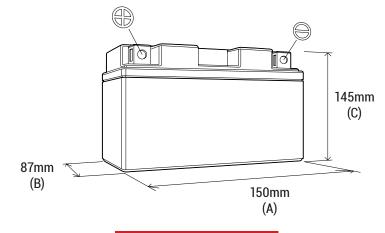

#### DIMENSIONS

Length (A): Width (B): Container height: Total height (C):

87±2mm (3.42 in) 145±2mm (5.71 in) 145±2mm (5.71 in)

150±2mm (5.90 in)