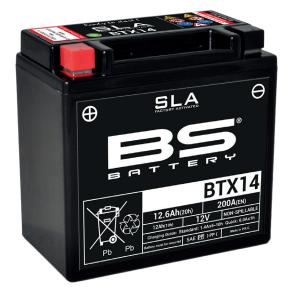

# REF BTX14

#### DIMENSIONS

Length (A): Width (B): Container height: Total height (C):

87±2mm (3.42 in) 145±2mm (5.71 in) 145±2mm (5.71 in)

150±2mm (5.90 in)

#### WEIGHT

Battery (with acid):

Approx 4.36kg (8.82 lbs)